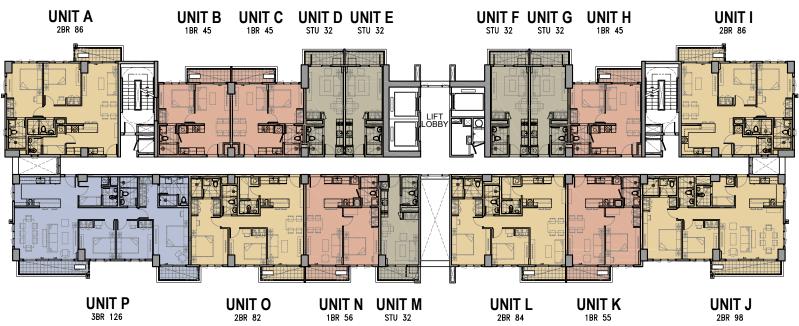

# 3RD - 17TH FLOOR

#### LEGEND:

STUDIO UNIT 32 SQM (5) 45 - 56 SQM (5) 1 BEDROOM UNIT 2 BEDROOM UNIT 82 - 98 SQM (5) 3 BEDROOM UNIT 126 SQM (1)

TOTAL UNITS PER FLOOR: 16

ROCKWELL NEPO DEVELOPMENT CORP. MAY 19 2023