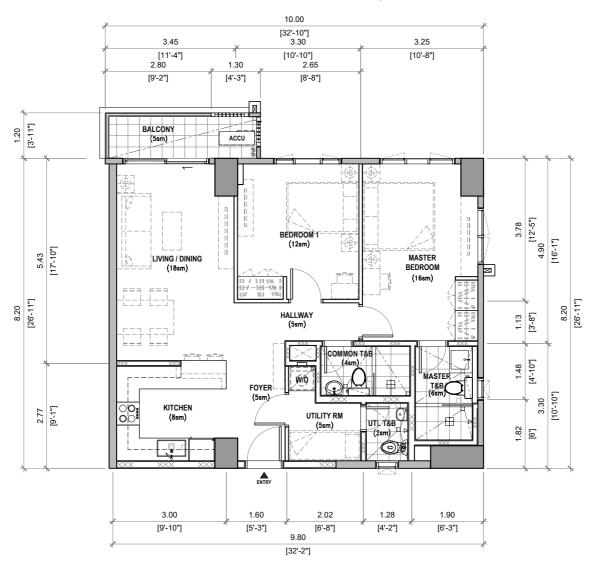

### AREAS:

| FOYER              | 5 sm  |
|--------------------|-------|
| LIVING / DINING    | 18 sm |
| KITCHEN            | 8 sm  |
| HALLWAY            | 5 sm  |
| MASTER BEDROOM     | 16 sm |
| MASTER BEDROOM T&B | 6 sm  |
| BEDROOM 1          | 12 sm |
| COMMON T&B         | 4 sm  |
| UTILITY            | 5 sm  |
| UTILITY T&B        | 2 sm  |
| BALCONY            | 5 sm  |

TOTAL AREA :  $86\,\mathrm{sm}$ 

LEVEL : 3RD-17TH

UNIT TYPE : UNIT 2-BEDROOM