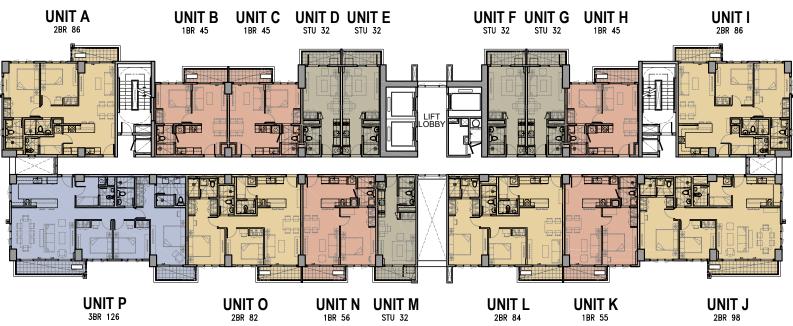

#### LEGEND:

STUDIO UNIT 32 SQM (5)

1 BEDROOM UNIT 45 - 56 SQM (5)

2 BEDROOM UNIT 82 - 98 SQM (5)

3 BEDROOM UNIT 126 SQM (1)

TOTAL UNITS PER FLOOR: 16

ROCKWELL NEPO DEVELOPMENT CORP. MAY 19 2023