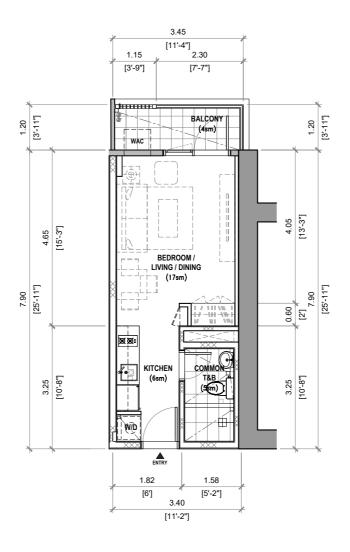

### AREAS:

BEDROOOM / LIVING / DINING KITCHEN COMMON T&B BALCONY

4 sm

17 sm

6 sm 5 sm

TOTAL AREA :

3RD-17TH

UNIT TYPE

LEVEL

UNIT E

The above information and drawings are conceptual and subject to change without prior notice. The Developer reserves the right to make additions, deletions and modifications to the drawings as the Developer may deem appropriate or desirable. MAY 2023.